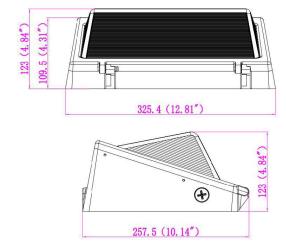

# **Specifications**

Input Voltage AC120-277V

Wattage Adjustable 60W / 80W / 100W

Efficacy > 135lm/W

**CRI** > 70

Power Factor >0.9

Color Temp. 5000K

Beam Angle 70\*110°

Operating Temp.  $-40^{\circ}F \sim 104^{\circ}F$ 

**Dimming** 0-10V dimmable

Warranty 5-year

### **Dimensions**



#### **Features**

- Wattage-selectable, choosing from 60W/80W/100W
- Rated for Wet Location
- Dusk to Dawn Photocell included
- Easy to install and operate
- 70% Energy saving and over 50,000 hrs lifespan
- Instant start, No flickering, No humming
- Ideal for residential/commercial applications

#### **Product Compliance & Certifications:**

ETL listed

## Description

Aleddra's LED Semi-cutoff Wallpack is not just a high-performance, energy-efficient, and maintenance-free solution for residential and commercial applications—it also offers the added feature of adjustable Wattage. Users can customize the lighting to their specific needs, choosing from 60W, 80W, or 100W options. This innovative LED wallpack is designed to enhance energy savings, making it an ideal choice for a wide range